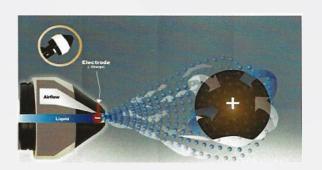

on Sprayer in a Suitcase with Nalgene Bottles





Self-contained, "suitcase-style", compact sprayer perfect for disinfection and sanitization applications.

Convenient holder attaches bottle to your belt for easy carry on your hip!



Nozzles

Air Supply

**Electricity Required** 

Liquid Container Type

**Dimensions** 

Hose Length

Weight

Flow rate Spray Range

**Additional Options** 

1 nozzle spray wand

Included

110v, 10 foot electrical cord 220v is available upon request 2 Nalgene bottles, 1 Liter each

(.26 gal. each)

22"H x 16"W x 10"D

(56 cm x 41 cm x 25 cm)

30 feet, standard

48 lbs., full

1 gal / hour

(3.8 L / hour)

Up to 8 feet

Can add 45 feet of hose to standard

hose length, maximum length 75 feet

Stainless Steel

## **Electrostatics mean** better spray coverage!



## **VANCARE. INC**

1515 1st STREET AURORA, NE 68818 TEL 800.694.4525 TEL 402.694.4525 FAX 402.694.3994

vancare.com