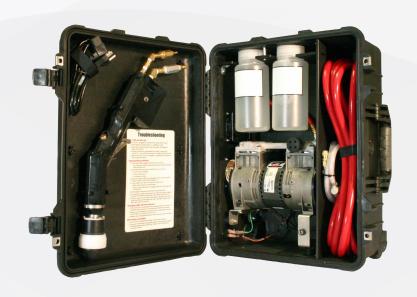

## Disinfection Sprayer in a Suitcase with Nalgene Bottles

Self-contained, "suitcase-style", compact sprayer perfect for disinfection and sanitization applications.

Convenient holder attaches bottle to your belt for easy carry on your hip!

Nozzles

Air Supply

**Electricity Required** 

Liquid Container Type

**Dimensions** 

Hose Length

Weight

Flow rate Spray Range

**Additional Options** 

1 nozzle spray wand

Included

110v, 10 foot electrical cord 220v is available upon request 2 Nalgene bottles, 1 Liter each

(.26 gal. each)

22"H x 16"W x 10"D

(56 cm x 41 cm x 25 cm)

30 feet, standard

48 lbs., full

1 gal / hour

(3.8 L / hour)

Up to 8 feet

Can add 45 feet of hose to standard

hose length, maximum length 75 feet

Stainless Steel